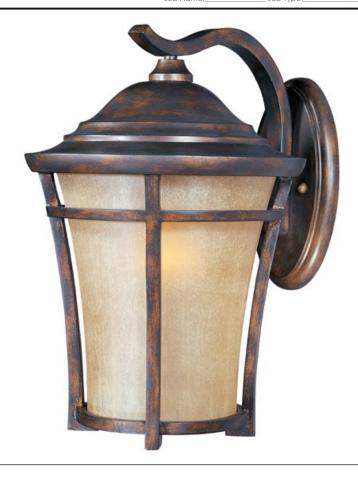

## PRODUCT DESCRIPTION

Maxim Lighting's Balboa VX Collection is made with Vivex, a material twice the strength of resin, is non-corrosive, UV resistant and backed with a 5-Year Limited Warranty. Balboa VX features our Copper Oxide finish and Golden Frost glass.

### **FINISHES OPTION**

Copper Oxide (CO)

## **GLASS**

Golden Frost GF